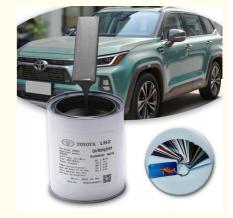

Meklon Toyota 1B2 Grey Silver Automotive Paint is the result of meticulous research and development by our team of dedicated engineers. Using state-of-the-art technology and the latest color matching techniques, we have replicated the iconic 1B2 Grey Silver hue with stunning accuracy. Whether it is a full restoration or a minor touch-up, our paint blends seamlessly with the existing paint, ensuring a flawless, factory-like appearance.

Automotive paints are exposed to a variety of harsh conditions, from UV rays and extreme temperatures to road debris and chemical pollutants. Therefore, Meklon Toyota 1B2 Grey Silver Automotive Paint is formulated with the highest quality raw materials and advanced additives to provide superior durability and protection. Our paint has excellent resistance to fading, chipping, scratching and chemical damage, ensuring that the vehicle's paint will always look new for years to come, so that dealers and wholesalers can get the best reputation when selling our products.