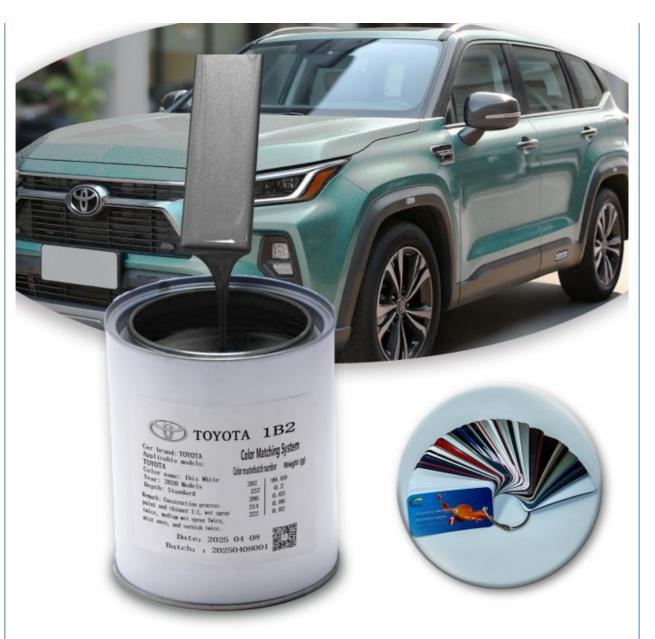

## Toyota 1B2 Grey Silver Automotive Paint And Durable For Dealers And Wholesalers

## **Basic Information**

- Place of Origin:
- Brand Name:
- Certification: ISO,MSDS,SGS

China

Toyota

1B2

50L

2.73USD/L-5.56USD/L

10-15 Work Day

Meklon Toyota 1B2 Grey Silver Automotive Paint is the result of meticulous research and development by our team of dedicated engineers. Using state-of-the-art technology and the latest color matching techniques, we have replicated the iconic 1B2 Grey Silver hue with stunning accuracy. Whether it is a full restoration or a minor touch-up, our paint blends seamlessly with the existing paint, ensuring a flawless, factory-like appearance.