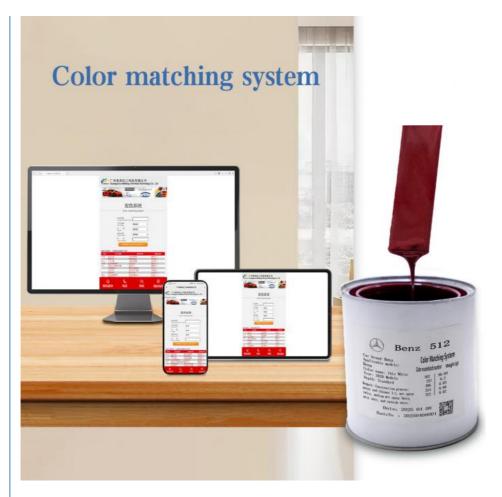

# More Images

| Mercedes-Benz 512 |       |
|-------------------|-------|
| Toner             | Gram  |
| 129               | 40.55 |
| 307               | 14.32 |
| 412               | 4.64  |
| 130               | 31.02 |
| 104               | 1.35  |
| 126               | 4.07  |
| 316               | 4.05  |
| •                 | 100   |