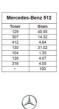

| Mercedes-Benz 512 |       |
|-------------------|-------|
| Toner             | Gram  |
| 129               | 40.55 |
| 307               | 14.32 |
| 412               | 4.64  |
| 130               | 31.02 |
| 104               | 1.35  |
| 126               | 4.07  |
| 316               | 4.05  |
| •                 | 100   |