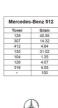

| Mercedes-Benz 512 |       |
|-------------------|-------|
| Toner             | Gram  |
| 129               | 40.55 |
| 307               | 14.32 |
| 412               | 4.64  |
| 130               | 31.02 |
| 104               | 1.35  |
| 126               | 4.07  |
| 316               | 4.05  |
| •                 | 100   |