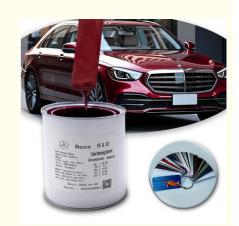

# Premium 1K Red Pearl Acrylic Refinish Paint For Mercedes-Benz DB512 With **High-Gloss Finish**

## **Product Description**

Experience automotive excellence with our Premium 1K Red Pearl Acrylic Refinish Paint, meticulously formulated for Mercedes-Benz DB512. This high-performance coating combines 1K application efficiency with luxurious red pearl pigments, delivering a dazzling high-gloss finish that mirrors OEM standards. Specially designed for precision, ensuring seamless color matching and excellent durability, it can resist UV fading, chips, and harsh weather conditions. The fast-drying formula accelerates workshop efficiency while maintaining perfect adhesion on various automotive surfaces. Whether restoring classic models or enhancing modern fleets, this paint guarantees show-room quality results with every application. It is trusted by professional detail engineers and certified to global automotive standards, making it the ultimate solution for your outstanding car repairs.