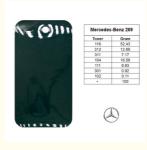

## **Product Specification**

Indooroutdoor: Indoor/Outdoor

• Net Weight: 0.95KG

Brands: Dongfeng Nissan

Shelf Life: 3 YearsCuring Time: 24 HoursDrying Time: 30 Minutes

Weather Resistance: Waterproof And UV Resistant

Productname: Vehicle Car Paint

• Compatibility: Suitable For All Types Of Vehicles

Fade Resistant: YesHeat Resistance: Yes