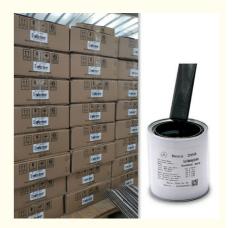

#### **Basic Information**

Place of Origin: GUANGDONG CHINA

• Brand Name: Benz

Certification: ISO,MSDS,SGSModel Number: Matte Green Pearl

• Minimum Order Quantity: 50L

• Price: 4.76USD/L-5.39USD/L

Packaging Details: can/Carton
Delivery Time: 10-15 Work Day
Payment Terms: L/C, T/T

• Supply Ability: 500 boxes per day