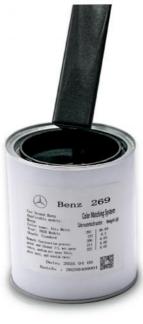

#### **Product Description**

This Premium 1K Matte Green Pearl Acrylic Car Paint, designed specifically for the Mercedes Benz DB269 model, combines professional performance with precise color technology, providing excellent solutions for highend car maintenance and personalized modification.

**Original factory level color matching:** After strict color calibration and testing, it ensures seamless integration with the original paint of Mercedes Benz DB269, meeting the strict requirements for color consistency in higher maintenance, accident repair, and personalized modification.