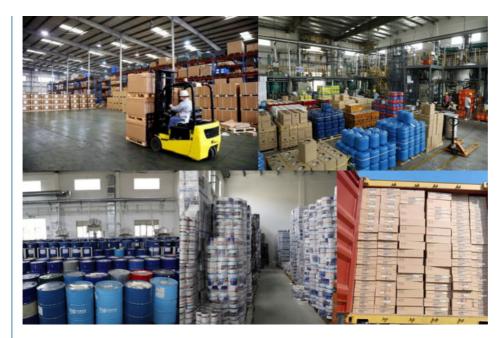

Meklon is a manufacturer of automotive repair materials with 20 years of industry experience. The factory covers an area of 3,000 square meters and is equipped with internationally advanced production equipment and a professional R&D team. It has passed ISO 9001 quality management system certification, ISO 14001 environmental management system certification and many other authoritative certifications to ensure stable and reliable product quality and green and environmentally friendly production processes. At the same time, we have established a complete supply chain management system, strictly controlled the procurement of raw materials and production processes, and have mature production processes and strict quality inspection standards, which can provide customers with efficient and stable product supply.