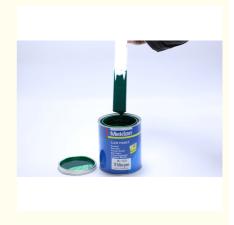

# High-Resistant and Scratch-Resistance ,Matched with Original Yellow Green Car Paint

### **Product Specification**

| <ul> <li>Suitable Surfaces:</li> </ul>        | Metal, Plastic, Fiberglass           |
|-----------------------------------------------|--------------------------------------|
| Recoat:                                       | 2 Hours                              |
| <ul> <li>Easy To Clean:</li> </ul>            | Yes                                  |
| <ul> <li>Environmentally Friendly:</li> </ul> | Low VOC Emissions                    |
| <ul> <li>Manufacture:</li> </ul>              | Meklon                               |
| <ul> <li>Heat Resistance:</li> </ul>          | Yes                                  |
| Voc Content:                                  | Low                                  |
| Coats:                                        | 2-3                                  |
| <ul> <li>Special Features:</li> </ul>         | Scratch-free And Streak-free Formula |
| • Odor:                                       | Low                                  |
| <ul> <li>Dryingtime:</li> </ul>               | 30 Minutes                           |