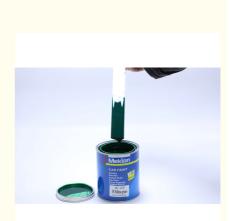

# High-Resistant and Scratch-Resistance ,Matched with Original Yellow Green Car Paint

### **Product Specification**

| <ul> <li>Suitable Surfaces:</li> </ul>        | Metal, Plastic, Fiberglass           |
|-----------------------------------------------|--------------------------------------|
| Recoat:                                       | 2 Hours                              |
| <ul> <li>Easy To Clean:</li> </ul>            | Yes                                  |
| <ul> <li>Environmentally Friendly:</li> </ul> | Low VOC Emissions                    |
| <ul> <li>Manufacture:</li> </ul>              | Meklon                               |
| <ul> <li>Heat Resistance:</li> </ul>          | Yes                                  |
| Voc Content:                                  | Low                                  |
| Coats:                                        | 2-3                                  |
| <ul> <li>Special Features:</li> </ul>         | Scratch-free And Streak-free Formula |
| • Odor:                                       | Low                                  |
| <ul> <li>Dryingtime:</li> </ul>               | 30 Minutes                           |