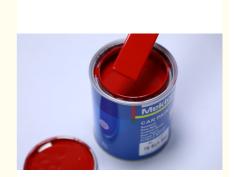

# High Gloss Fugui Red Car Paint Factory Direct Sales Of Chemical Car Paint

# **Product Specification**

Voc Level: Low
Chip Resistant: Yes
Application Area: Chemical
Chemical Resistance: Yes
Uv Resistant: Yes
Size: Quart
Net Weigh: 0.95KG

Main Raw Materials:
 Resine, Solvent, Pigment, LPG