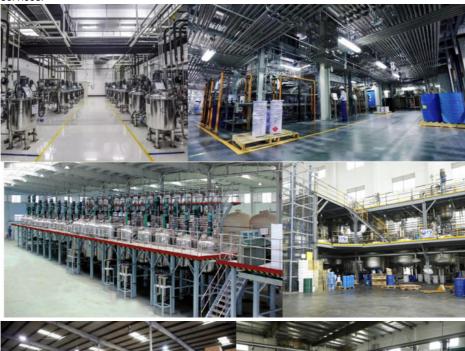

#### **Manufacture Introduction**

Our production plant was established in 2010. It has gradually grown from an initial small factory to a modern enterprise with large production scale, complete industrial chain, advanced equipment and high production efficiency. Since its establishment, Guangzhou Meiliang Chemical Technology Co., Ltd. has also participated in many domestic and international exhibitions. Production scale: The factory covers a large area and has many advanced automated production lines to meet the needs of different customers.

Complete industrial chain: From raw material procurement, production and processing, quality inspection to packaging and transportation, a complete industrial chain has been formed to ensure the quality and supply stability of the products. Advanced equipment: Advanced domestic and foreign production equipment and technologies such as automated spraying equipment and high-precision testing instruments have been introduced to improve production efficiency and product quality. In summary, our MITSUBISHI X03 (1K) black car paint has won high praise and satisfaction from customers for its high quality, excellent effect, high gloss, weather resistance, reasonable price, and comprehensive after-sales service. We will continue to work hard, constantly improve product quality and service level, and provide customers with better products and services.