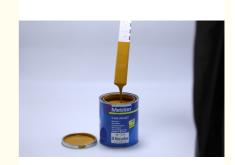

# Factory direct sales of weather resistant mud yellow automotive paint

## **Product Specification**

• Product Type: Automotive Paint

Application Area: Chemical

Weather Resistance: Waterproof And UV Resistant

Scrub Resistance: YesManufacture: Meklor

• Scratch Resistance: Highly Resistant To Scratches