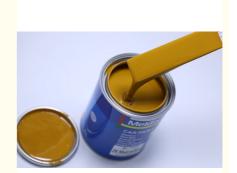

# Factory direct sales of weather resistant mud yellow automotive paint

## **Product Specification**

• Product Type: Automotive Paint

Application Area: Chemical

Weather Resistance: Waterproof And UV Resistant

Scrub Resistance: YesManufacture: Meklor

• Scratch Resistance: Highly Resistant To Scratches