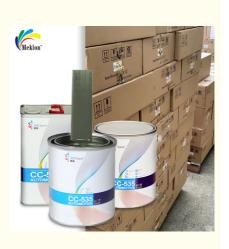

## **Product Specification**

| • Туре:                                | Automotive Paint                     |
|----------------------------------------|--------------------------------------|
| <ul> <li>Special Features:</li> </ul>  | Scratch-free And Streak-free Formula |
| • Package:                             | Carton                               |
| Color:                                 | Assorted                             |
| Product:                               | Ready Mixed Paint                    |
| • State:                               | Liquid Coating                       |
| <ul> <li>Heat Resistance:</li> </ul>   | Yes                                  |
| <ul> <li>Coats Required:</li> </ul>    | 2                                    |
| <ul> <li>Scratch Resistant:</li> </ul> | Yes                                  |

#### **Product Charaterastic**

light-resistant pigments resist the scorching sun of the Middle East and strong ultraviolet rays in Africa, and will not fade after long-term use. Perfectly adapted to the high temperature, dry and sandy environment of the Middle East/North America/Africa market, with both construction efficiency and color durability.