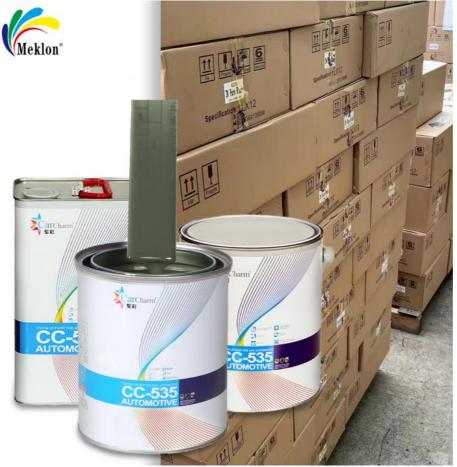

## **Product Specification**

| • Туре:                                | Automotive Paint                     |
|----------------------------------------|--------------------------------------|
| <ul> <li>Special Features:</li> </ul>  | Scratch-free And Streak-free Formula |
| • Package:                             | Carton                               |
| Color:                                 | Assorted                             |
| Product:                               | Ready Mixed Paint                    |
| • State:                               | Liquid Coating                       |
| <ul> <li>Heat Resistance:</li> </ul>   | Yes                                  |
| <ul> <li>Coats Required:</li> </ul>    | 2                                    |
| <ul> <li>Scratch Resistant:</li> </ul> | Yes                                  |

#### **Product Charaterastic**

light-resistant pigments resist the scorching sun of the Middle East and strong ultraviolet rays in Africa, and will not fade after long-term use. Perfectly adapted to the high temperature, dry and sandy environment of the Middle East/North America/Africa market, with both construction efficiency and color durability.