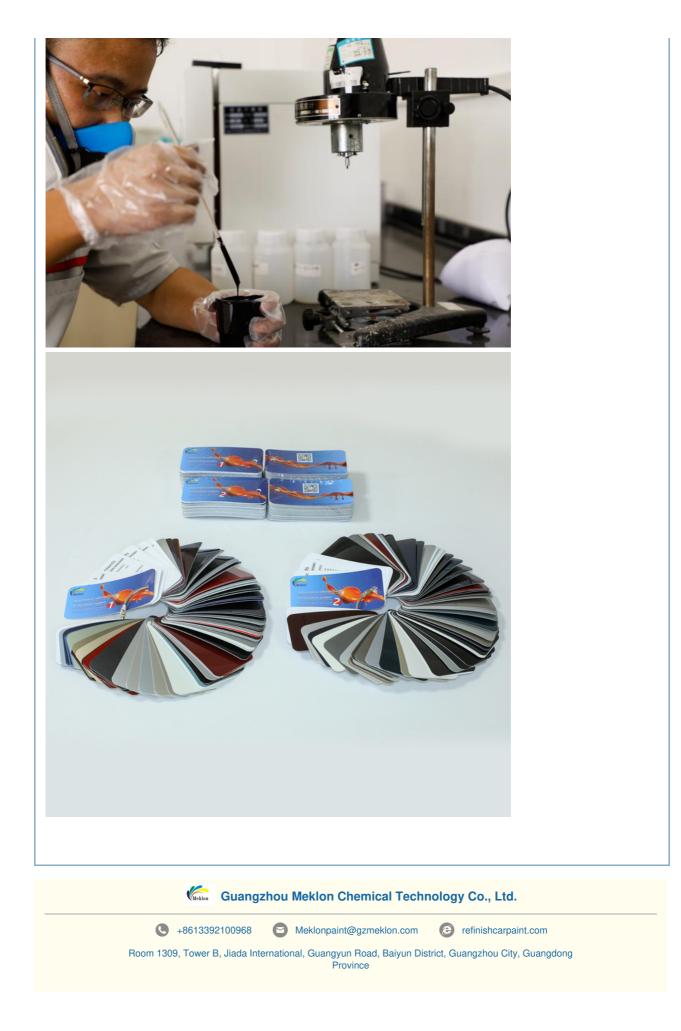

#### Meklon Manufacturer Introduction

Industry-Leading Automotive Paint Manufacturer with 20+ Years of Expertise.

Meklon is a vertically integrated automotive paint manufacturer focused on providing 1K/2K acrylic coatings, waterborne coatings, and pearl effect coatings to global OEMs (Original Equipment Manufacturers) and aftermarket repair networks. With ISO 9001:2008 (Quality Management System) and ISO 14001:2004 (Environmental Management System) certifications, we combine advanced production technology, rigorous quality control processes and sustainable manufacturing processes to provide factory-to-factory automotive paint solutions that ensure a precise match with OEM original paints.