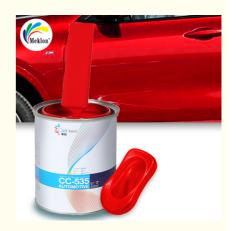

# **Product Specification**

Voc: LowPrimer Required: YesFinish: Glossy

High Light: Honda Ready Mixed Car Paint

• Function: Cleaning

Suitable Surfaces: Metal, Plastic, Fiberglass
Resistance: Various Resistance
Storage: Store In A Cool, Dry Place