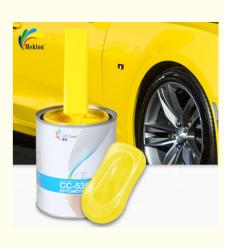

# Trending Sunny Yellow High Gloss Fast Drying Car Paint

## **Product Description**

| Detail<br>ed                      | Detailed description                                                                                                                                                                                                                                                                                                                                                                                                                                                                                                                                                                                                                              |
|-----------------------------------|---------------------------------------------------------------------------------------------------------------------------------------------------------------------------------------------------------------------------------------------------------------------------------------------------------------------------------------------------------------------------------------------------------------------------------------------------------------------------------------------------------------------------------------------------------------------------------------------------------------------------------------------------|
| Produ                             | The popular high gloss sunshine yellow car paint is designed for                                                                                                                                                                                                                                                                                                                                                                                                                                                                                                                                                                                  |
| ct                                | customers who pursue a bright and energetic appearance. It combines                                                                                                                                                                                                                                                                                                                                                                                                                                                                                                                                                                               |
| Positi                            | high glossiness and fast drying characteristics, and is suitable for all                                                                                                                                                                                                                                                                                                                                                                                                                                                                                                                                                                          |
| on                                | vehicle refurbishment/modification                                                                                                                                                                                                                                                                                                                                                                                                                                                                                                                                                                                                                |
| Core<br>Sellin<br>g<br>Point<br>s | High gloss dazzling: Glossy paint surface has a reflectivity of ≥ 90%,<br>presenting a mirror like transparent texture, making it even more dazzling<br>under sunlight, with strong visual impact.<br>Fast Drying: With the support of Fast Drying technology, surface drying<br>only takes 5-8 minutes (20-25 environment), and hard drying takes 2-3<br>hours, greatly reducing the construction period and suitable for batch<br>operations or emergency repairs.<br>Weather resistant protection: Built in UV stabilizer, excellent UV<br>resistance, long-term exposure without fading or yellowing, maintaining<br>brightness for 3 years+. |
|                                   | Full model exterior painting, partial repair, sports modification, and original factory level high gloss decoration of the new car                                                                                                                                                                                                                                                                                                                                                                                                                                                                                                                |
| recn<br>nical<br>Para             | Surface drying: 5-8 minutes (room temperature 20-25, humidity $\leq$ 60%)<br>Hard drying: 2-3 hours (light touch, non stick to hands)<br>Complete curing: 24 hours (achieving optimal hardness and weather<br>resistance)<br>-Construction method: Suitable for spray gun spraying (recommended) or<br>rolling coating (special requirements)<br>-Film thickness: It is recommended to apply a single layer thickness of 15-<br>20 $\mu$ m and a total thickness of 30-40 $\mu$ m (2-3 thin layers for better<br>coating effect)<br>-VOC content: $\leq$ 350g/L (in compliance with international environmental<br>standards)                     |