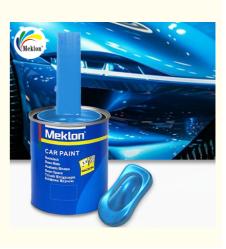

### Hot selling car paint manufacturers directly supply high-performance car paint

### **Product Specification**

- Scratch Resistance:
- Sheen:
- Finish:
- Fields Of Use:
- Function:
- Application Method:
- Working:
- Formula:
- Material:
- Environmentally Friendly:
- Indooroutdoor:

Glossy

ISO,MSDS,SGS

2.73USD/L-5.56USD/L

- Car Repair/car Detailing
- Cleaning
- - Agitator
  - Mekloncolormix

Spray

- Powders And Solvents
- Low VOC Emissions
  - Indoor/Outdoor