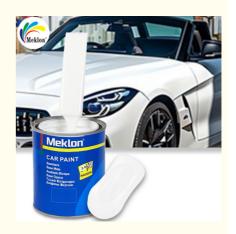

# High Purity Restored Car Paint Is Easy To Spray And Not Prone To Yellowing. Pure White Car Paint

### **Product Specification**

Resistance: Various Resistance
 Productname: Vehicle Car Paint
 Product: Ready Mixed Paint

Shelf Life: 2 YearsTop Coat Required: Yes

Material: Acrylic Resin

Water Resistant:
 Yes

• Usage: Car Paint, Plastic Coating

Number Of Coats: 2-3
Weather Resistance: Good
Curing Time: 24 Hours
Color: Assorted
Scratch Resistance: Yes