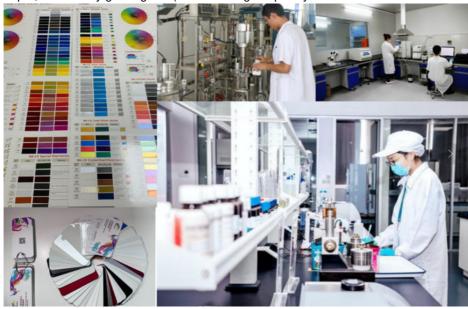

#### **Product Description**

#### How to restore car paint gloss with car paint (using Meklon lemon yellow as an example)

Applicable situation: When traditional cleaning, polishing, and waxing cannot repair severely faded, oxidized, or dull car paint (such as aged varnish, UV damage), re spraying high gloss car paint (such as Meklon lemon yellow) can restore mirror level brightness.

#### Why choose car paint:

Long term repair: The paint is chemically bonded to the surface of the car paint, providing long-lasting color, depth, and factory grade gloss (far exceeding temporary solutions such as wax/sealant).

#### The advantages of Meklon lemon yellow:

*Ultimate highlight:* high refractive pigment+smooth resin, presenting a mirror reflective effect after drying, more eye-catching than the original factory faded paint.