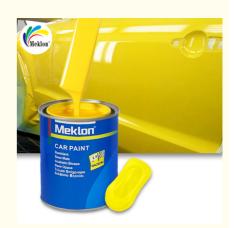

#### The advantages of Meklon lemon yellow:

*Ultimate highlight:* high refractive pigment+smooth resin, presenting a mirror reflective effect after drying, more eye-catching than the original factory faded paint.

Super saturated color: pure organic yellow pigment, bright color (close to fluorescent yellow), 98% matching original color or custom personalized color.

Strong durability: UV resistance, corrosion resistance, anti fading/powdering/cracking, suitable for harsh environments such as high temperature/high humidity, and further protected by a clear varnish layer.